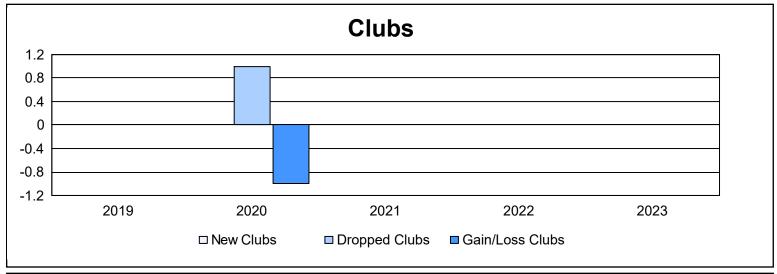

District 201T1 As of June 2023 Cumulative

| Year      | New<br>Clubs | Dropped<br>Clubs | Gain/<br>Loss<br>Clubs | New<br>Members | Charter<br>Members | Reinstate<br>Members | Transfer<br>Members | Total<br>Member<br>Added | Total<br>Members<br>Dropped | Gain/<br>Loss<br>Members |
|-----------|--------------|------------------|------------------------|----------------|--------------------|----------------------|---------------------|--------------------------|-----------------------------|--------------------------|
| 2018-2019 | 0            | 0                | 0                      | 119            | 0                  | 8                    | 12                  | 139                      | 160                         | -21                      |
| 2019-2020 | 0            | 1                | -1                     | 69             | 1                  | 3                    | 3                   | 76                       | 150                         | -74                      |
| 2020-2021 | 0            | 0                | 0                      | 74             | 0                  | 6                    | 10                  | 90                       | 168                         | -78                      |
| 2021-2022 | 0            | 0                | 0                      | 91             | 0                  | 4                    | 5                   | 100                      | 158                         | -58                      |
| 2022-2023 | 0            | 0                | 0                      | 94             | 0                  | 4                    | 19                  | 117                      | 106                         | 11                       |
| Average   | 0            | 0                | 0                      | 89             | 0                  | 5                    | 10                  | 104                      | 148                         | -44                      |